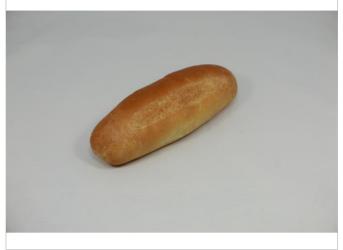

## #26 (6" Sub Roll 6 pack)

UPC# N/A Trays - 6 Pk Case Count 6" +/-**Unit Dimension** Unit Weight 2.5 oz Case Net Weight Case Gross Weight TiHi Case Dimension Case Cube 3.75 +/-Color **SLICED** Yes **✓** 